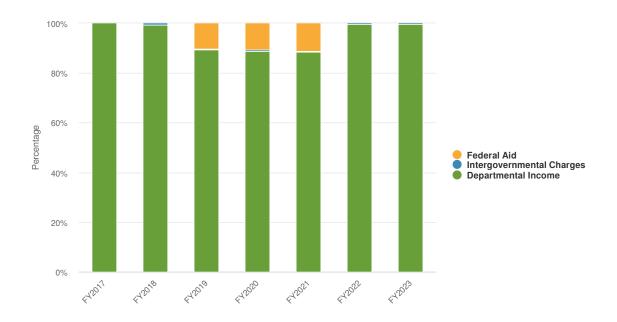

#### **Budgeted and Historical 2023 Revenues by Source**

| Name                                     | FY2021 Actual   | FY2022<br>Budgeted | FY2023<br>Budgeted | FY2022 Budgeted vs.<br>FY2023 Budgeted (\$<br>Change) |
|------------------------------------------|-----------------|--------------------|--------------------|-------------------------------------------------------|
| Revenue Source                           |                 |                    |                    |                                                       |
| Real Property Taxes and Tax Items        |                 |                    |                    |                                                       |
| REAL PROPERTY TAXES                      | \$17,439,117.72 | \$18,285,688.71    | \$19,199,973.14    | \$914,284.44                                          |
| DELINQUENT TAX REVENUE                   | \$1,334,819.35  | \$725,000.00       | \$725,000.00       | \$0.00                                                |
| PAYMENTS IN LIEU OF TAXES                | \$240,214.21    | \$237,000.00       | \$220,000.00       | -\$17,000.00                                          |
| PENALTIES ON REAL PROPERTY TAXES         | \$147,268.64    | \$200,000.00       | \$180,000.00       | -\$20,000.00                                          |
| Total Real Property Taxes and Tax Items: | \$19,161,419.92 | \$19,447,688.71    | \$20,324,973.14    | \$877,284.44                                          |
| Non-Property Taxes                       |                 |                    |                    |                                                       |
| SALES TAX DISTRIBUTION BY COUNTY         | \$9,535,424.60  | \$9,000,000.00     | \$9,850,000.00     | \$850,000.00                                          |
| UTILITIES GROSS RECEIPTS TAX             | \$650,050.01    | \$800,000.00       | \$800,000.00       | \$0.00                                                |
| FRANCHISE TAX                            | \$446,459.44    | \$450,000.00       | \$450,000.00       | \$0.00                                                |
| Total Non-Property Taxes:                | \$10,631,934.05 | \$10,250,000.00    | \$11,100,000.00    | \$850,000.00                                          |
| Departmental Income                      |                 |                    |                    |                                                       |
| TREASURER FEES                           | \$40,361.11     | \$75,000.00        | \$75,000.00        | \$0.00                                                |
| TAX SEARCH FEE                           | \$23,324.94     | \$28,000.00        | \$28,000.00        | \$0.00                                                |
| CHARGES FOR TAX ADVERTISING              |                 | \$2,000.00         | \$2,000.00         | \$0.00                                                |
| CLERK FEES                               | \$2,421.75      | \$2,500.00         | \$2,500.00         | \$0.00                                                |
| POLICE FEES                              | \$2,139.50      | \$3,000.00         | \$2,500.00         | -\$500.00                                             |
| FIRE FEES                                | \$22,417.44     | \$25,000.00        | \$25,000.00        | \$0.00                                                |
| PUBLIC POUND CHARGES                     | \$480.00        | \$300.00           | \$500.00           | \$200.00                                              |
| EVENTBILLING                             |                 | \$15,000.00        | \$0.00             | -\$15,000.00                                          |
| VITAL STATISTICS FEES                    | \$13,672.03     | \$17,000.00        | \$16,000.00        | -\$1,000.00                                           |
| PUBLIC WORKS SERVICES                    | \$8,187.00      | \$15,000.00        | \$15,000.00        | \$0.00                                                |