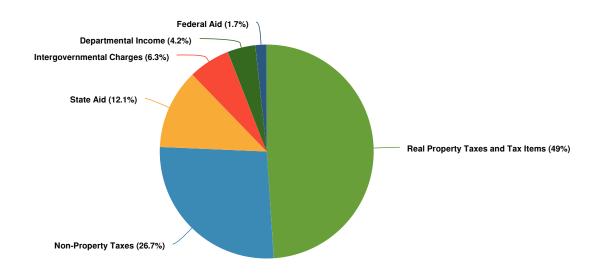

#### **Projected 2023 Revenues by Source**

#### **Budgeted and Historical 2023 Revenues by Source**

| Name                                     | FY2021 Actual   | FY2022<br>Budgeted | FY2023<br>Budgeted | FY2022 Budgeted vs.<br>FY2023 Budgeted (\$<br>Change) |
|------------------------------------------|-----------------|--------------------|--------------------|-------------------------------------------------------|
| Revenue Source                           |                 |                    |                    |                                                       |
| Real Property Taxes and Tax Items        |                 |                    |                    |                                                       |
| REAL PROPERTY TAXES                      | \$17,439,117.72 | \$18,285,688.71    | \$19,199,973.14    | \$914,284.44                                          |
| DELINQUENT TAX REVENUE                   | \$1,334,819.35  | \$725,000.00       | \$725,000.00       | \$0.00                                                |
| PAYMENTS IN LIEU OF TAXES                | \$240,214.21    | \$237,000.00       | \$220,000.00       | -\$17,000.00                                          |
| PENALTIES ON REAL PROPERTY TAXES         | \$147,268.64    | \$200,000.00       | \$180,000.00       | -\$20,000.00                                          |
| Total Real Property Taxes and Tax Items: | \$19,161,419.92 | \$19,447,688.71    | \$20,324,973.14    | \$877,284.44                                          |
| Non-Property Taxes                       |                 |                    |                    |                                                       |
| SALES TAX DISTRIBUTION BY COUNTY         | \$9,535,424.60  | \$9,000,000.00     | \$9,850,000.00     | \$850,000.00                                          |
| UTILITIES GROSS RECEIPTS TAX             | \$650,050.01    | \$800,000.00       | \$800,000.00       | \$0.00                                                |
| FRANCHISE TAX                            | \$446,459.44    | \$450,000.00       | \$450,000.00       | \$0.00                                                |
| Total Non-Property Taxes:                | \$10,631,934.05 | \$10,250,000.00    | \$11,100,000.00    | \$850,000.00                                          |
| Departmental Income                      |                 |                    |                    |                                                       |
| TREASURER FEES                           | \$40,361.11     | \$75,000.00        | \$75,000.00        | \$0.00                                                |
| TAX SEARCH FEE                           | \$23,324.94     | \$28,000.00        | \$28,000.00        | \$0.00                                                |
| CHARGES FOR TAX ADVERTISING              |                 | \$2,000.00         | \$2,000.00         | \$0.00                                                |
| CLERK FEES                               | \$2,421.75      | \$2,500.00         | \$2,500.00         | \$0.00                                                |
| POLICE FEES                              | \$2,139.50      | \$3,000.00         | \$2,500.00         | -\$500.00                                             |
| FIRE FEES                                | \$22,417.44     | \$25,000.00        | \$25,000.00        | \$0.00                                                |
| PUBLIC POUND CHARGES                     | \$480.00        | \$300.00           | \$500.00           | \$200.00                                              |
| EVENTBILLING                             |                 | \$15,000.00        | \$0.00             | -\$15,000.00                                          |
| VITAL STATISTICS FEES                    | \$13,672.03     | \$17,000.00        | \$16,000.00        | -\$1,000.00                                           |
| PUBLIC WORKS SERVICES                    | \$8,187.00      | \$15,000.00        | \$15,000.00        | \$0.00                                                |

| Name                             | FY2021 Actual   | FY2022<br>Budgeted | FY2023<br>Budgeted | FY2022 Budgeted vs.<br>FY2023 Budgeted (\$<br>Change) |
|----------------------------------|-----------------|--------------------|--------------------|-------------------------------------------------------|
| SALE OF REAL PROPERTY            |                 | \$800,000.00       | \$800,000.00       | \$0.00                                                |
| SALE OF CELL TOWER               | \$550,000.00    | \$0.00             | \$0.00             | \$0.00                                                |
| SELF INSURANCE RECOVERIES        | \$167,277.73    | \$190,000.00       | \$190,000.00       | \$0.00                                                |
| OTHER COMPENSATION FOR LOSS      | \$6,206.21      | \$10,000.00        | \$10,000.00        | \$0.00                                                |
| REFUND OF PRIOR YEAR EXPENSE     | \$123,603.00    | \$1,000.00         | \$1,000.00         | \$0.00                                                |
| PREMIUM ON DEBT OBLIGATIONS      | \$6,050.00      | \$10,000.00        | \$10,000.00        | \$0.00                                                |
| UNCLASSIFIED REVENUE             | \$8,341.43      | \$5,000.00         | \$32,000.00        | \$27,000.00                                           |
| Total Intergovernmental Charges: | \$2,113,731.42  | \$2,694,195.00     | \$2,612,457.91     | -\$81,737.09                                          |
| State Aid                        |                 |                    |                    |                                                       |
| STATE REVENUE SHARING            | \$4,335,111.20  | \$4,335,111.00     | \$4,335,111.00     | \$0.00                                                |
| MORTGAGE TAX                     | \$645,050.15    | \$430,000.00       | \$430,000.00       | \$0.00                                                |
| COURT FACILITIES                 | \$52,578.00     | \$48,000.00        | \$82,000.00        | \$34,000.00                                           |
| PUBLIC SAFETY GRANT I            | \$2,653.54      | \$13,066.00        | \$13,066.00        | \$0.00                                                |
| HIGHWAY                          | \$123,170.80    | \$123,170.00       | \$123,170.00       | \$0.00                                                |
| YOUTH PROGRAMS                   | \$35,800.00     | \$31,800.00        | \$31,800.00        | \$0.00                                                |
| Total State Aid:                 | \$5,194,363.69  | \$4,981,147.00     | \$5,015,147.00     | \$34,000.00                                           |
| Federal Aid                      |                 |                    |                    |                                                       |
| FEDERAL AID OTHER                | \$120,870.00    | \$1,051,021.00     | \$707,000.00       | -\$344,021.00                                         |
| TRANSFERS IN                     | \$117.00        | \$0.00             | \$0.00             | \$0.00                                                |
| Total Federal Aid:               | \$120,987.00    | \$1,051,021.00     | \$707,000.00       | -\$344,021.00                                         |
| Total Revenue Source:            | \$38,837,460.49 | \$40,093,401.71    | \$41,521,628.05    | \$1,428,226.34                                        |