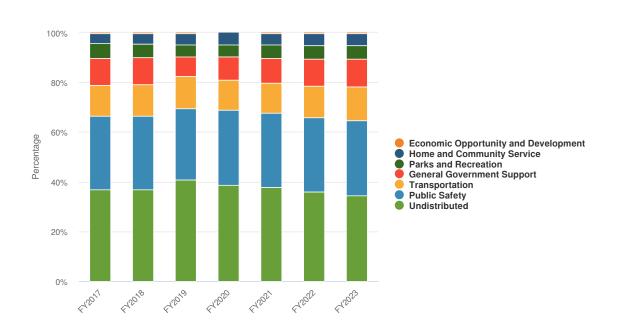

|
| FEDERAL AID OTHER                | \$120,870.00    | \$1,051,021.00     | \$707,000.00       | -\$344,021.00                                         |
| TRANSFERS IN                     | \$117.00        | \$0.00             | \$0.00             | \$0.00                                                |
| Total Federal Aid:               | \$120,987.00    | \$1,051,021.00     | \$707,000.00       | -\$344,021.00                                         |
| Total Revenue Source:            | \$38,837,460.49 | \$40,093,401.71    | \$41,521,628.05    | \$1,428,226.34                                        |

# **Expenditures by Function**

#### **Budgeted Expenditures by Function**



#### **Budgeted and Historical Expenditures by Function**



| Name         | FY2021 Actual | FY2022<br>Budgeted | FY2023<br>Budgeted | FY2022<br>Budgeted vs.<br>FY2023<br>Budgeted (\$<br>Change) |
|--------------|---------------|--------------------|--------------------|-------------------------------------------------------------|
| Expenditures |               |                    |                    |                                                             |

| ame                                        | FY2021 Actual | FY2022<br>Budgeted | FY2023<br>Budgeted | FY2022<br>Budgeted vs<br>FY2023<br>Budgeted (S<br>Change |
|--------------------------------------------|---------------|--------------------|--------------------|----------------------------------------------------------|
| General Government Support                 |