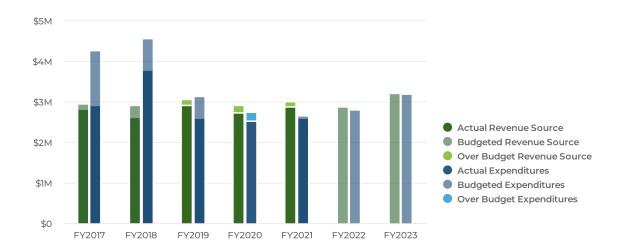

## **Summary**

The City of North Tonawanda is projecting \$41.52M of revenue in FY2023, which represents a 3.6% increase over the prior year. Budgeted expenditures are projected to increase by 3% or \$1.21M to \$41.2M in FY2023.