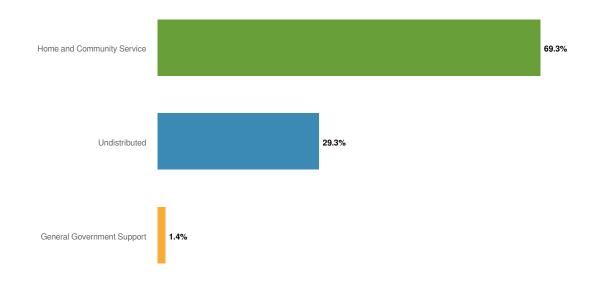

tergovernmental Charges:  | \$174,910.92   | \$179,360.00    | \$179,360.00    | \$0.00                                                |
| Federal Aid                       |                |                 |                 |                                                       |
| TRANSFERS IN                      | \$590,790.12   | \$0.00          | \$0.00          | \$0.00                                                |
| Total Federal Aid:                | \$590,790.12   | \$0.00          | \$0.00          | \$0.00                                                |
| Total Revenue Source:             | \$4,643,365.19 | \$4,822,360.00  | \$5,150,360.00  | \$328,000.00                                          |

# **Expenditures by Function**

## **Budgeted Expenditures by Function**



#### **Budgeted and Historical Expenditures by Function**



| Name                                    | FY2021 Actual  | FY2022<br>Budgeted | FY2023<br>Budgeted | FY2022 Budgeted<br>vs. FY2023<br>Budgeted (\$<br>Change) |
|-----------------------------------------|----------------|--------------------|--------------------|----------------------------------------------------------|
| Expenditures                            |                |                    |                    |                                                          |
| General Government Support              |                |                    |                    |                                                          |
| Operating Expenses                      |                |                    |