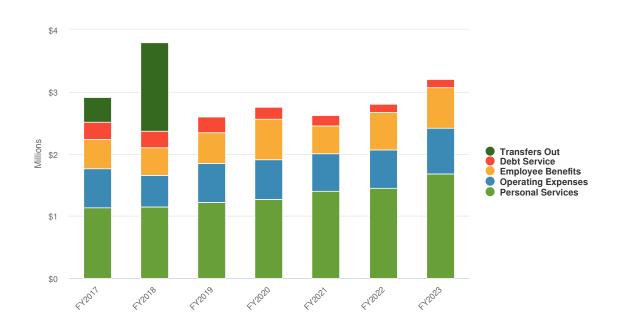

| \$0.00                                                |
| Federal Aid                       |                |                 |                 |                                                       |
| TRANSFERS IN                      | \$337,694.40   | \$0.00          | \$0.00          | \$0.00                                                |
| Total Federal Aid:                | \$337,694.40   | \$0.00          | \$0.00          | \$0.00                                                |
| Total Revenue Source:             | \$3,027,728.33 | \$2,883,700.00  | \$3,221,394.40  | \$337,694.40                                          |

# **Expenditures by Expense Type**

#### **Budgeted Expenditures by Expense Type**



#### **Budgeted and Historical Expenditures by Expense Type**



| Name              | FY2021 Actual | FY2022<br>Budgeted | FY2023<br>Budgeted |  |
|-------------------|---------------|--------------------|--------------------|--|
| Expense Objects   |               |                    |                    |  |
| Personal Services |               |                    |                    |  |

| lame                                             | FY2021 Actual  | FY2022<br>Budgeted | FY2023<br>Budgeted | FY2022 Budgeted<br>vs. FY202:<br>Budgeted (S<br>Change |
|--------------------------------------------------|----------------|--------------------|--------------------|--------------------------------------------------------|
| Home and Community Service                       |                |                    |                    |