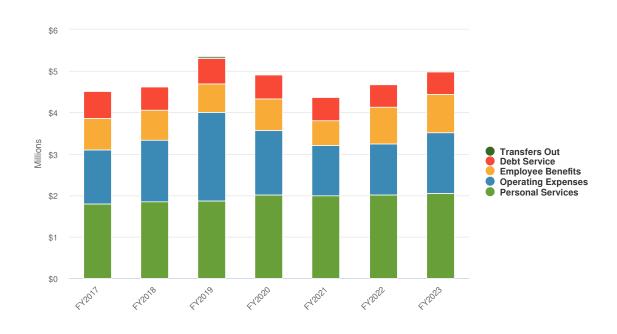

# **Expenditures by Function**

#### **Budgeted Expenditures by Function**

#### **Budgeted and Historical Expenditures by Function**

| Name         | FY2021 Actual | FY2022<br>Budgeted | FY2023<br>Budgeted | FY2022<br>Budgeted vs.<br>FY2023<br>Budgeted (\$<br>Change) |
|--------------|---------------|--------------------|--------------------|-------------------------------------------------------------|
| Expenditures |               |                    |                    |                                                             |