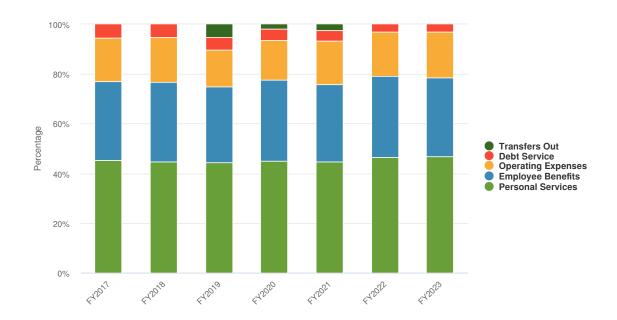

# **Expenditures by Expense Type**

## **Budgeted Expenditures by Expense Type**