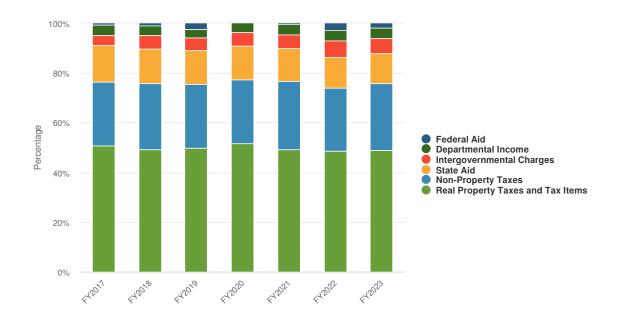

#### **Projected 2023 Revenues by Source**

#### **Budgeted and Historical 2023 Revenues by Source**

| Name                                     | FY2021 Actual   | FY2022<br>Budgeted | FY2023<br>Budgeted | FY2022 Budgeted vs.<br>FY2023 Budgeted (\$<br>Change) |
|------------------------------------------|-----------------|--------------------|--------------------|-------------------------------------------------------|
| Revenue Source                           |                 |                    |                    |                                                       |
| Real Property Taxes and Tax Items        |                 |                    |                    |                                                       |
| REAL PROPERTY TAXES                      | \$17,439,117.72 | \$18,285,688.71    | \$19,199,973.14    | \$914,284.44                                          |
| DELINQUENT TAX REVENUE                   | \$1,334,819.35  | \$725,000.00       | \$725,000.00       | \$0.00                                                |
| PAYMENTS IN LIEU OF TAXES                | \$240,214.21    | \$237,000.00       | \$220,000.00       | -\$17,000.00                                          |
| PENALTIES ON REAL PROPERTY TAXES         | \$147,268.64    | \$200,000.00       | \$180,000.00       | -\$20,000.00                                          |
| Total Real Property Taxes and Tax Items: | \$19,161,419.92 | \$19,447,688.71    | \$20,324,973.14    | \$877,284.44                                          |
| Non-Property Taxes                       |                 |                    |                    |                                                       |
| SALES TAX DISTRIBUTION BY COUNTY         | \$9,535,424.60  | \$9,000,000.00     | \$9,850,000.00     | \$850,000.00                                          |
| UTILITIES GROSS RECEIPTS TAX             | \$650,050.01    | \$800,000.00       | \$800,000.00       | \$0.00                                                |
| FRANCHISE TAX                            | \$446,459.44    | \$450,000.00       | \$450,000.00       | \$0.00                                                |
| Total Non-Property Taxes:                | \$10,631,934.05 | \$10,250,000.00    | \$11,100,000.00    | \$850,000.00                                          |
| Departmental Income                      |                 |                    |                    |                                                       |
| TREASURER FEES                           | \$40,361.11     | \$75,000.00        | \$75,000.00        | \$0.00                                                |
| TAX SEARCH FEE                           | \$23,324.94     | \$28,000.00        | \$28,000.00        | \$0.00                                                |
| CHARGES FOR TAX ADVERTISING              |                 | \$2,000.00         | \$2,000.00         | \$0.00                                                |
| CLERK FEES                               | \$2,421.75      | \$2,500.00         | \$2,500.00         | \$0.00                                                |
| POLICE FEES                              | \$2,139.50      | \$3,000.00         | \$2,500.00         | -\$500.00                                             |
| FIRE FEES                                | \$22,417.44     | \$25,000.00        | \$25,000.00        | \$0.00                                                |
| PUBLIC POUND CHARGES                     | \$480.00        | \$300.00           | \$500.00           | \$200.00                                              |
| EVENTBILLING                             |                 | \$15,000.00        | \$0.00             | -\$15,000.00                                          |
| VITAL STATISTICS FEES                    | \$13,672.03     | \$17,000.00        | \$16,000.00        | -\$1,000.00                                           |
| PUBLIC WORKS SERVICES                    | \$8,187.00      | \$15,000.00        | \$15,000.00        | \$0.00                                                |

| Name                             | FY2021 Actual   | FY2022<br>Budgeted | FY2023<br>Budgeted | FY2022 Budgeted vs.<br>FY2023 Budgeted (\$<br>Change) |
|----------------------------------|-----------------|--------------------|--------------------|-------------------------------------------------------|
| SALE OF REAL PROPERTY            |                 | \$800,000.00       | \$800,000.00       | \$0.00                                                |
| SALE OF CELL TOWER               | \$550,000.00    | \$0.00             | \$0.00             | \$0.00                                                |
| SELF INSURANCE RECOVERIES        | \$167,277.73    | \$190,000.00       | \$190,000.00       | \$0.00                                                |
| OTHER COMPENSATION FOR LOSS      | \$6,206.21      | \$10,000.00        | \$10,000.00        | \$0.00                                                |
| REFUND OF PRIOR YEAR EXPENSE     | \$123,603.00    | \$1,000.00         | \$1,000.00         | \$0.00                                                |
| PREMIUM ON DEBT OBLIGATIONS      | \$6,050.00      | \$10,000.00        | \$10,000.00        | \$0.00                                                |
| UNCLASSIFIED REVENUE             | \$8,341.43      | \$5,000.00         | \$32,000.00        | \$27,000.00                                           |
| Total Intergovernmental Charges: | \$2,113,731.42  | \$2,694,195.00     | \$2,612,457.91     | -\$81,737.09                                          |
| State Aid                        |                 |                    |                    |                                                       |
| STATE REVENUE SHARING            | \$4,335,111.20  | \$4,335,111.00     | \$4,335,111.00     | \$0.00                                                |
| MORTGAGE TAX                     | \$645,050.15    | \$430,000.00       | \$430,000.00       | \$0.00                                                |
| COURT FACILITIES                 | \$52,578.00     | \$48,000.00        | \$82,000.00        | \$34,000.00                                           |
| PUBLIC SAFETY GRANT I            | \$2,653.54      | \$13,066.00        | \$13,066.00        | \$0.00                                                |
| HIGHWAY                          | \$123,170.80    | \$123,170.00       | \$123,170.00       | \$0.00                                                |
| YOUTH PROGRAMS                   | \$35,800.00     | \$31,800.00        | \$31,800.00        | \$0.00                                                |
| Total State Aid:                 | \$5,194,363.69  | \$4,981,147.00     | \$5,015,147.00     | \$34,000.00                                           |
| Federal Aid                      |                 |                    |                    |                                                       |
| FEDERAL AID OTHER                | \$120,870.00    | \$1,051,021.00     | \$707,000.00       | -\$344,021.00                                         |
| TRANSFERS IN                     | \$117.00        | \$0.00             | \$0.00             | \$0.00                                                |
| Total Federal Aid:               | \$120,987.00    | \$1,051,021.00     | \$707,000.00       | -\$344,021.00                                         |
| Total Revenue Source:            | \$38,837,460.49 | \$40,093,401.71    | \$41,521,628.05    | \$1,428,226.34                                        |