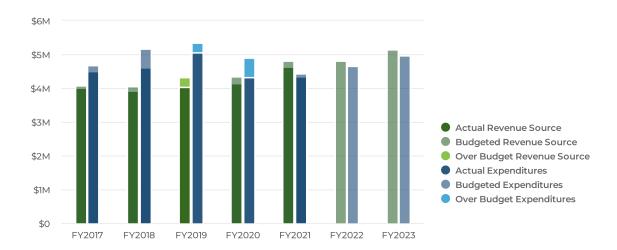

## **Summary**

The City of North Tonawanda is projecting \$41.52M of revenue in FY2023, which represents a 3.6% increase over the prior year. Budgeted expenditures are projected to increase by 3% or \$1.21M to \$41.2M in FY2023.