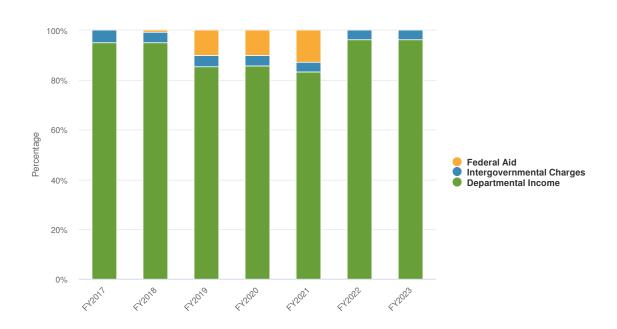

000.00 \$2,535,000.00 \$2,535,000.00 \$2,535,000.00 \$2,535,000.00 \$2,535,000.00 \$2,535,000.00 \$2,535,000.00 \$2,535,000.00 \$2,535,000.00 \$2,535,000.00 \$2,535,000.00 \$2,535,000.00 \$2,535,000.00 \$2,535,000.00 \$2,535,000.00 \$2,535,000.00 \$2,535,000.00 \$2,535,000.00 \$2,535,000.00 \$2,535,000.00 \$2,535,000.00 \$2,535,000.00 \$2,535,000.00 \$2,535,000.00 \$2,535,000.00 \$2,535,000.00 \$2,535,000.00 \$2,535,000.00 \$2,535,000.00 \$2,535,000.00 \$ |

# Sewer FY 2023

# **Summary**

The City of North Tonawanda is projecting \$5.15M of revenue in FY2023, which represents a 6.8% increase over the prior year.

Budgeted expenditures are projected to increase by 6.6% or \$309.07K to \$4.98M in FY2023.



# **Revenues by Source**

#### **Budgeted and Historical 2023 Revenues by Source**



| Name                              | FY2021 Actual  | FY2022 Budgeted | FY2023 Budgeted | FY2022 Budgeted vs.<br>FY2023 Budgeted (\$<br>Change) |
|-----------------------------------|----------------|-----------------|-----------------|-------------------------------------------------------|
| Revenue Source                    |                |                 |                 |                                                       |
| Departmental Income               |                |                 |                 |                                                       |
| SEWER RENTS                       | \$3,877,664.15 | \$4,500,000.00  | \$4,750,000.00  | \$250,000.00                                          |
| SEWER SERVICE CHARGES             |                | \$1,000.