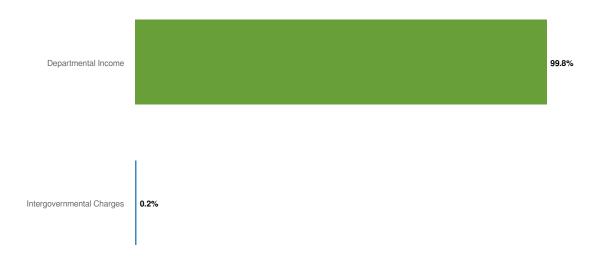

| \$928,484.52    | \$0.00             | \$0.00             | \$0.00                                                      |
| Total Transfers Out:                                 | \$928,484.52    | \$0.00             | \$0.00             | \$0.00                                                      |
| Total Expense Objects:                               | \$39,849,153.75 | \$39,988,961.76    | \$41,198,534.40    | \$1,209,572.64                                              |

# **Summary**

The City of North Tonawanda is projecting \$3.22M of revenue in FY2023, which represents a 11.7% increase over the prior year. Budgeted expenditures are projected to increase by 14% or \$392.71K to \$3.2M in FY2023.



# **Revenues by Source**

**Projected 2023 Revenues by Source** 



#### **Budgeted and Historical 2023 Revenues by Source**



| Name                              | FY2021 Actual  | FY2022 Budgeted | FY2023 Budgeted | FY2022 Budgeted vs.<br>FY2023 Budgeted (\$<br>Change) |
|-----------------------------------|----------------|-----------------|-----------------|-------------------------------------------------------|
| Revenue Source                    |                |                 |                 |                                                       |
| Departmental Income               |                |                 |                 |                                                       |
| METERED WATER SALES               | \$2,679,987.29 | \$2,770,000.00  | \$3,047,694.40  | \$277,694.40                                          |
| U