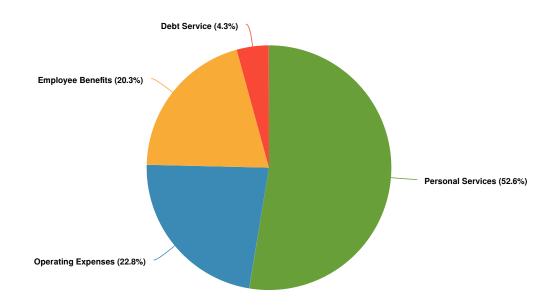

ental Charges:  | \$7,141.64     | \$7,700.00      | \$7,700.00      | \$0.00                                                |
| Federal Aid                       |                |                 |                 |                                                       |
| TRANSFERS IN                      | \$337,694.40   | \$0.00          | \$0.00          | \$0.00                                                |
| Total Federal Aid:                | \$337,694.40   | \$0.00          | \$0.00          | \$0.00                                                |
| Total Revenue Source:             | \$3,027,728.33 | \$2,883,700.00  | \$3,221,394.40  | \$337,694.40                                          |

# **Expenditures by Expense Type**

#### **Budgeted Expenditures by Expense Type**



#### **Budgeted and Historical Expenditures by Expense Type**



| Name              | FY2021 Actual | FY2022<br>Budgeted | FY2023<br>Budgeted |  |
|-------------------|---------------|--------------------|--------------------|--|
| Expense Objects   |               |                    |                    |  |
| Personal Services |               |                    |                    |  |

| lame                                             | FY2021 Actual  | FY2022<br>Budgeted | FY2023<br>Budgeted | FY2022 Budgeted<br>vs. FY202:<br>Budgeted (S<br>Change |
|--------------------------------------------------|----------------|--------------------|--------------------|--------------------------------------------------------|
| Home and Community Service                       |