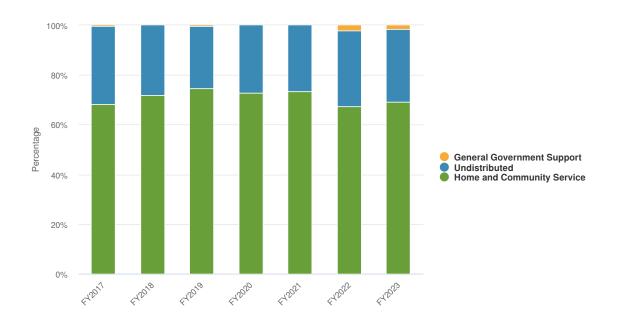

| \$179,360.00    | \$0.00                                                |
| Federal Aid                       |                |                 |                 |                                                       |
| TRANSFERS IN                      | \$590,790.12   | \$0.00          | \$0.00          | \$0.00                                                |
| Total Federal Aid:                | \$590,790.12   | \$0.00          | \$0.00          | \$0.00                                                |
| Total Revenue Source:             | \$4,643,365.19 | \$4,822,360.00  | \$5,150,360.00  | \$328,000.00                                          |

# **Expenditures by Function**

## **Budgeted Expenditures by Function**



#### **Budgeted and Historical Expenditures by Function**



| Name                                    | FY2021 Actual  | FY2022<br>Budgeted | FY2023<br>Budgeted | FY2022 Budgeted<br>vs. FY2023<br>Budgeted (\$<br>Change) |
|-----------------------------------------|----------------|--------------------|--------------------|----------------------------------------------------------|
| Expenditures                            |                |                    |                    |                                                          |
| General Government Support              |                |                    |                    |                                                          |
| Operating Expenses                      |                |                    |                    |