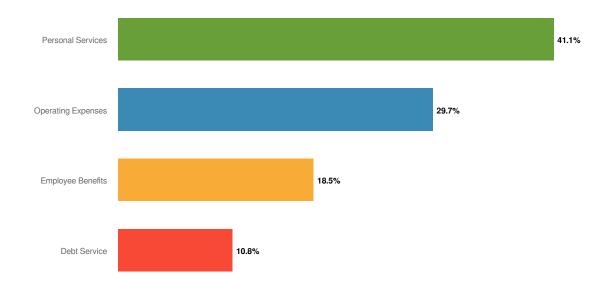

# **Expenditures by Expense Type**

## **Budgeted Expenditures by Expense Type**