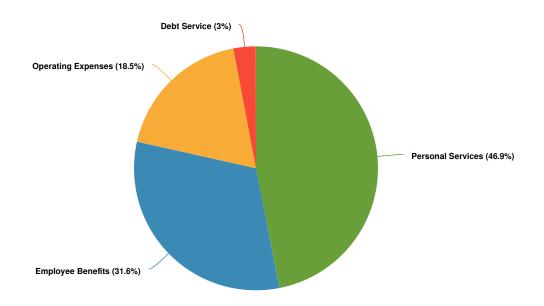

# **Expenditures by Expense Type**

## **Budgeted Expenditures by Expense Type**