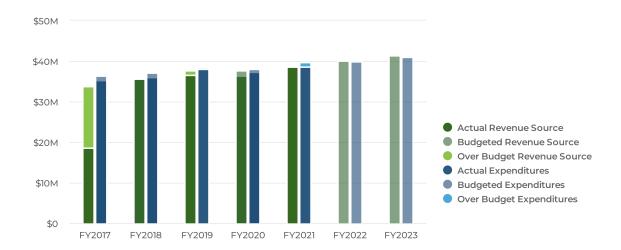

## **Summary**

The City of North Tonawanda is projecting \$41.52M of revenue in FY2023, which represents a 3.6% increase over the prior year. Budgeted expenditures are projected to increase by 3% or \$1.21M to \$41.2M in FY2023.