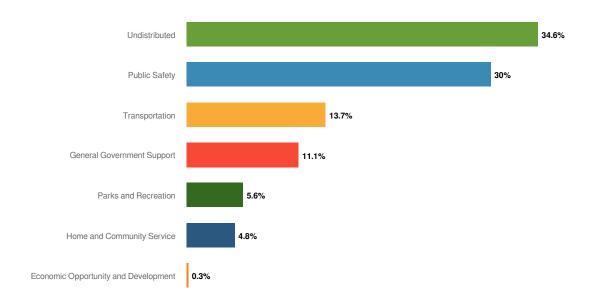

#### **Budgeted Expenditures by Function**

#### **Budgeted and Historical Expenditures by Function**

| Name         | FY2021 Actual | FY2022<br>Budgeted | FY2023<br>Budgeted | FY2022<br>Budgeted vs.<br>FY2023<br>Budgeted (\$<br>Change) |
|--------------|---------------|--------------------|--------------------|-------------------------------------------------------------|
| Expenditures |               |                    |                    |                                                             |

| Name                                 | FY2021 Actual   | FY2022<br>Budgeted | FY2023<br>Budgeted | FY2022<br>Budgeted vs.<br>FY2023<br>Budgeted (\$<br>Change) |
|--------------------------------------|-----------------|--------------------|--------------------|-------------------------------------------------------------|
| SERIAL BONDS - SERIAL BOND PRINCIPAL | \$1,449,574.62  | \$1,012,000.00     | \$1,012,000.00     | \$0.00                                                      |
| SERIAL BONDS - SERIAL BOND INTEREST  | \$266,353.10    | \$204,000.00       | \$204,000.00       | \$0.00                                                      |
| Total Serial Bonds:                  | \$1,715,927.72  | \$1,216,000.00     | \$1,216,000.00     | \$0.00                                                      |
| Tax Anticipation Note                |                 |                    |                    |                                                             |
| TAX ANTICIPATION NOTE_INTEREST       | \$10,499.99     | \$11,000.00        | \$11,000.00        | \$0.00                                                      |
| Total Tax Anticipation Note:         | \$10,499.99     | \$11,000.00        | \$11,000.00        | \$0.00                                                      |
| Transfers Out                        |                 |                    |                    |                                                             |
| TRANSFERS OUT - TRANSFERS OUT        | \$928,484.52    | \$0.00             | \$0.00             | \$0.00                                                      |
| Total Transfers Out:                 | \$928,484.52    | \$0.00             | \$0.00             | \$0.00                                                      |
| Total Undistributed:                 | \$15,005,199.35 | \$14,393,015.10    | \$14,249,318.10    | -\$143,697.00                                               |
| Total Expenditures:                  | \$39,849,153.75 | \$39,988,961.76    | \$41,198,534.40    | \$1,209,572.64                                              |